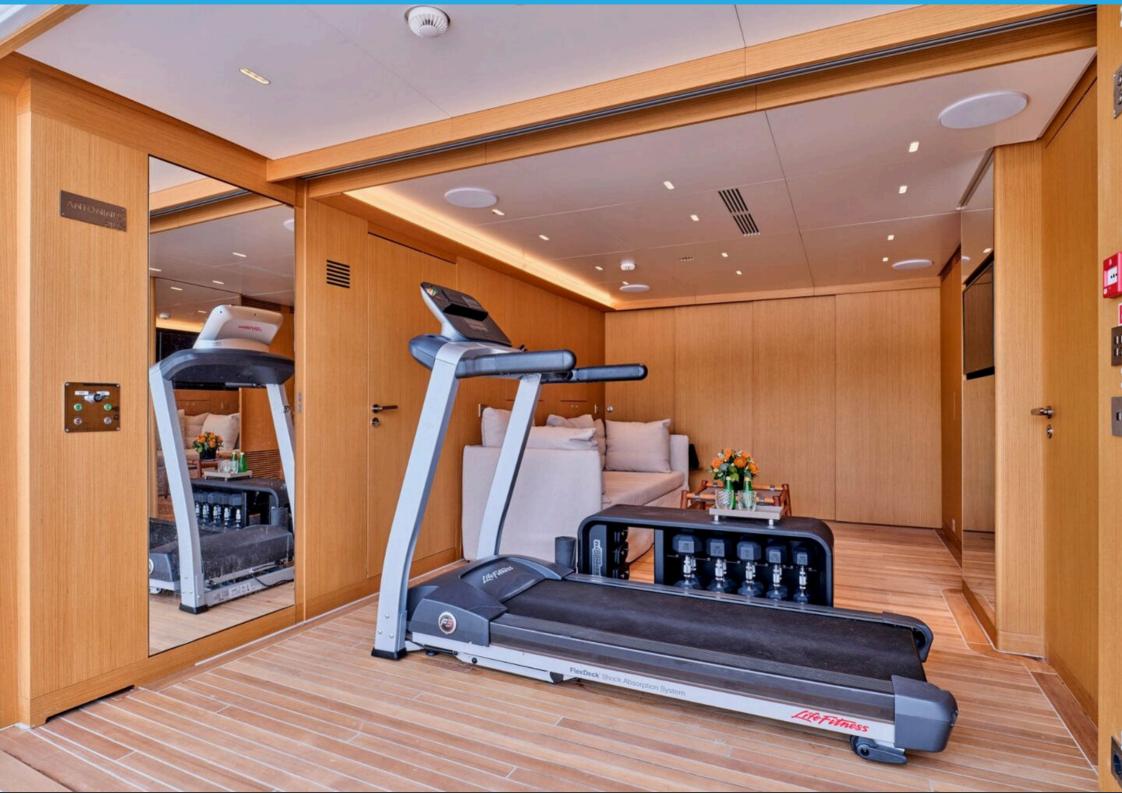

AMENITIES & TOYS: 8.5 meter XO Tender/Chase Boat, Jet ski SEADOO Spark TRIXX, Jetski SEADOO GTX LTD 300, 3.55m Agillis Tender 130hp, 2 Seabob F5, Submersible Sea scooter, Wakeboard, Inflatable Sofa, Inflatable Tube, 2 SUP Inflatable, 2 Canoe -Kayak inflatable, Water ski sets adult & kids, Technogym Matrix TF30 treadmill, Technogym bench and Weights, Dock parking station for the water toys and jet skis, ,