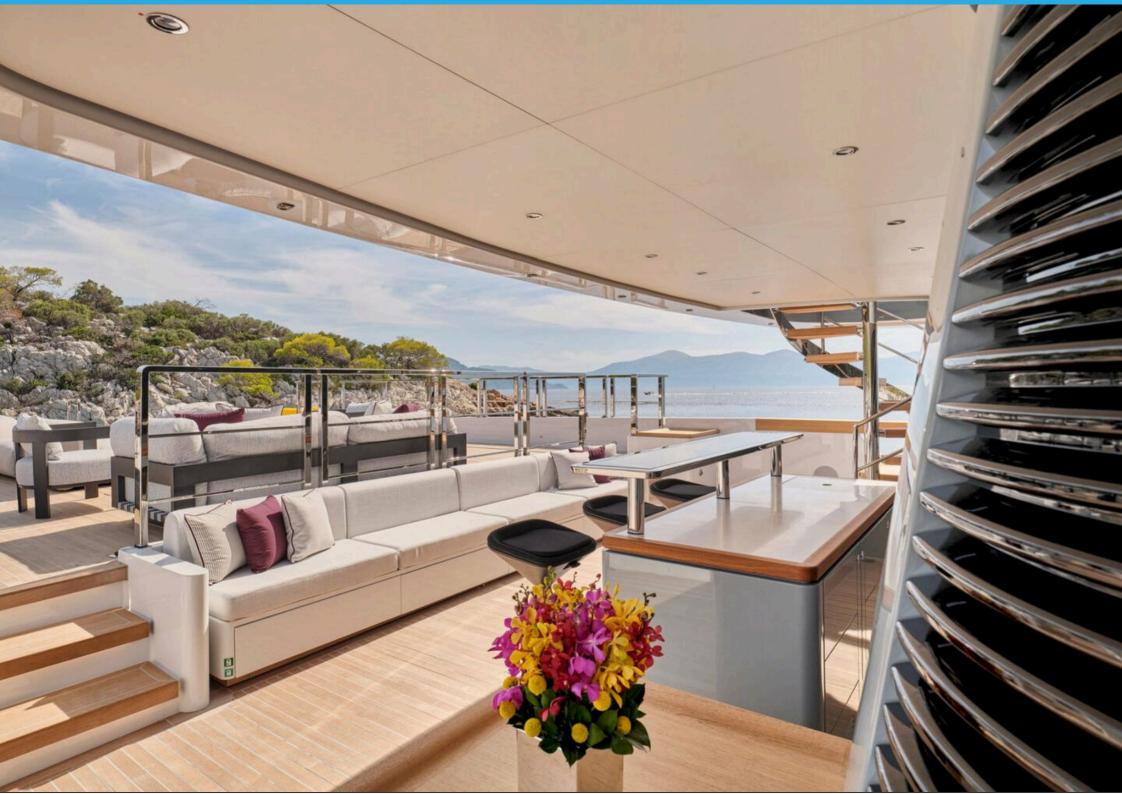

## MAIN FEATURES

MANUFACTURER: SANLORENZO

LOA

47.00m

**GUFSTS** 

12

CARINS

**CRFW** 