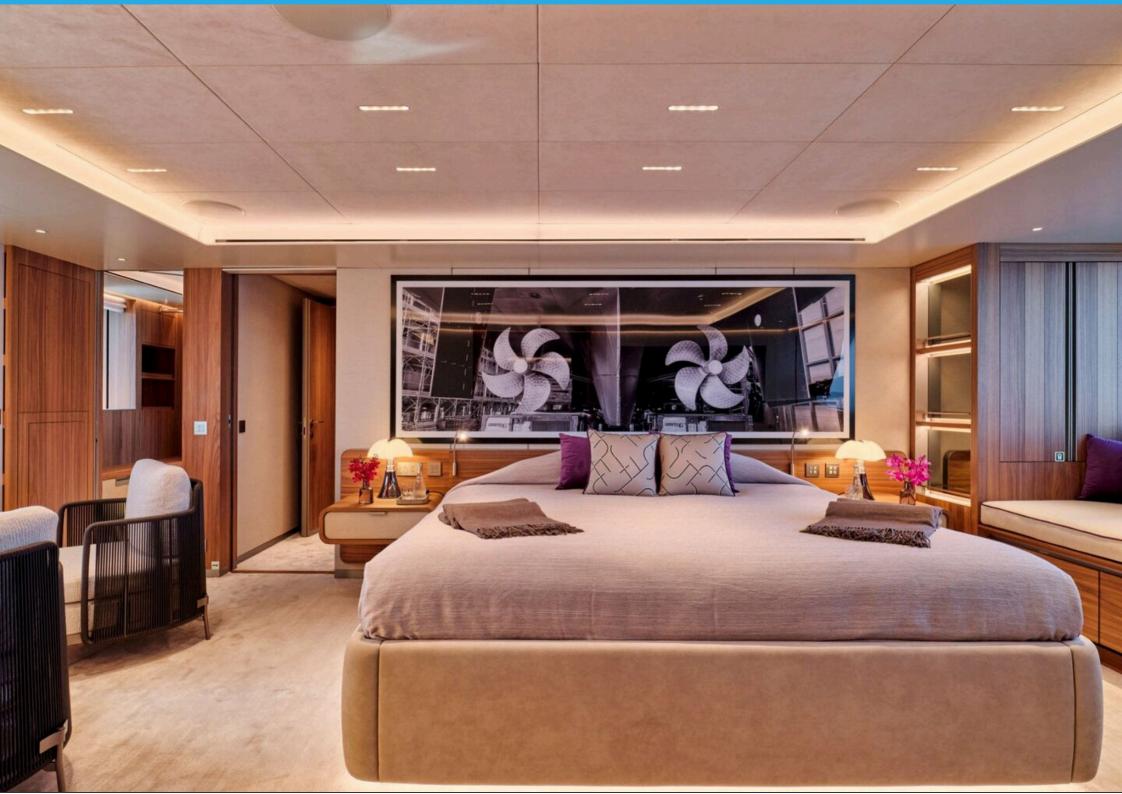

10

CRUISE SPEED

13kn

LOCATION: East, West Mediterranean and Indian Ocean

CONSUMPTION: 250lt/hr

CABIN CONFIGURATION: Owner's Cabin on Main Deck with King Size Bed, opening balcony, walk-in closet and en-suite facilities plus adjacent cabin with Double Sofa Bed, large opening window and ensuite facilities. Can also be used as separate TV room to Owner's cabin. Two VIP cabins on the lower deck with Oueen Size Beds and en-suite facilities. Two Twin Cabins on the lower deck, both convertible to doubles with one extra pullman bed in each and en-suite facilities.