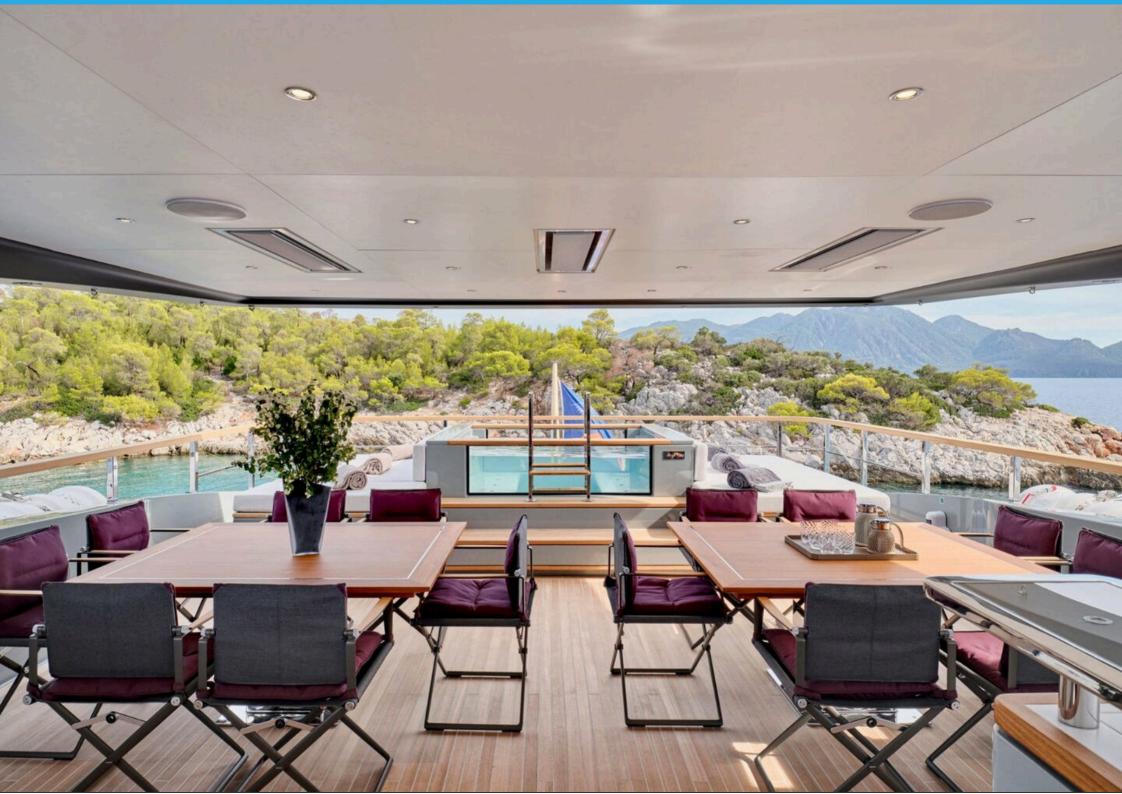

## MAIN FEATURES

MANUFACTURER: SANLORENZO

LOA

47.00m

**GUFSTS** 

12

CARINS

**CRFW** 

10

CRUISE SPEED

13kn

LOCATION: East, West Mediterranean and Indian Ocean

CONSUMPTION: 250lt/hr

CABIN CONFIGURATION: Owner's Cabin on Main Deck with King Size Bed, opening balcony, walk-in closet and en-suite facilities plus adjacent cabin with Double Sofa Bed, large opening window and ensuite facilities. Can also be used as separate TV room to Owner's cabin. Two VIP cabins on the lower deck with Oueen Size Beds and en-suite facilities. Two Twin Cabins on the lower deck, both convertible to doubles with one extra pullman bed in each and en-suite facilities.

AMENITIES & TOYS: 8.5 meter XO Tender/Chase Boat, Jet ski SEADOO Spark TRIXX, Jetski SEADOO GTX LTD 300, 3.55m Agillis Tender 130hp, 2 Seabob F5, Submersible Sea scooter, Wakeboard, Inflatable Sofa, Inflatable Tube, 2 SUP Inflatable, 2 Canoe -Kayak inflatable, Water ski sets adult & kids, Technogym Matrix TF30 treadmill, Technogym bench and Weights, Dock parking station for the water toys and jet skis, ,