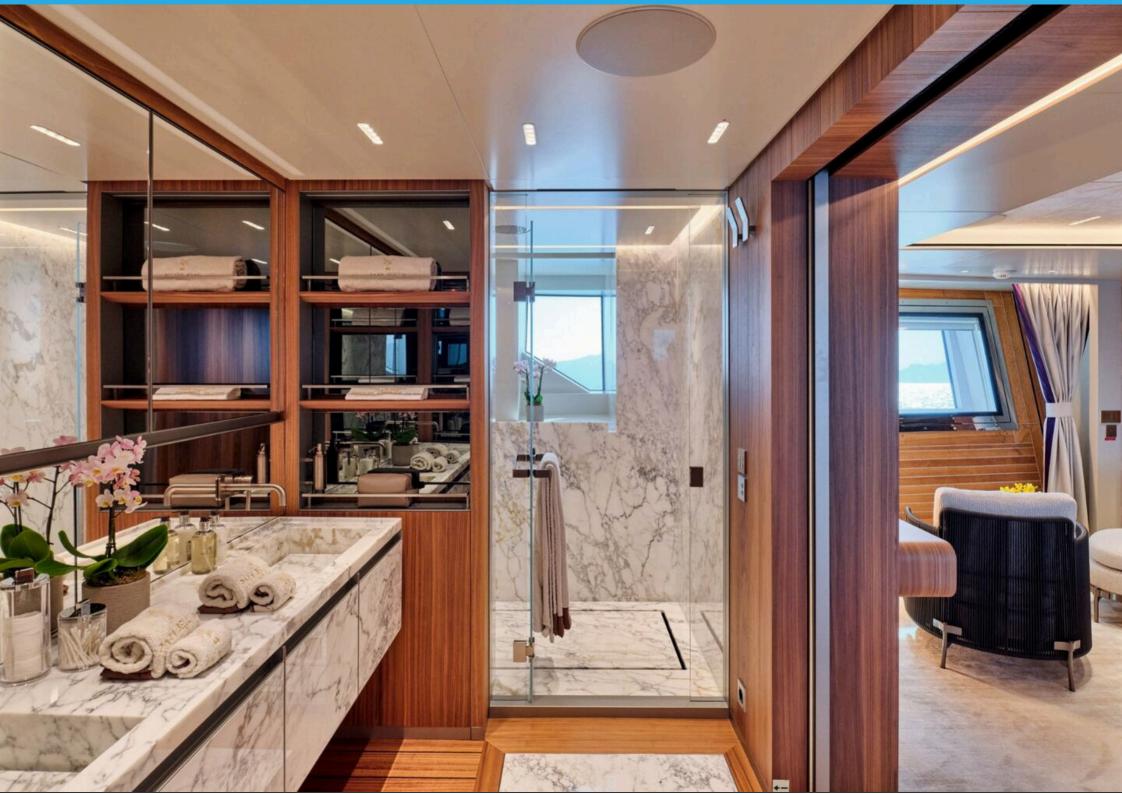

10

CRUISE SPEED

13kn

LOCATION: East, West Mediterranean and Indian Ocean

CONSUMPTION: 250lt/hr

CABIN CONFIGURATION: Owner's Cabin on Main Deck with King Size Bed, opening balcony, walk-in closet and en-suite facilities plus adjacent cabin with Double Sofa Bed, large opening window and ensuite facilities. Can also be used as separate TV room to Owner's cabin. Two VIP cabins on the lower deck with Oueen Size Beds and en-suite facilities. Two Twin Cabins on the lower deck, both convertible to doubles with one extra pullman bed in each and en-suite facilities.