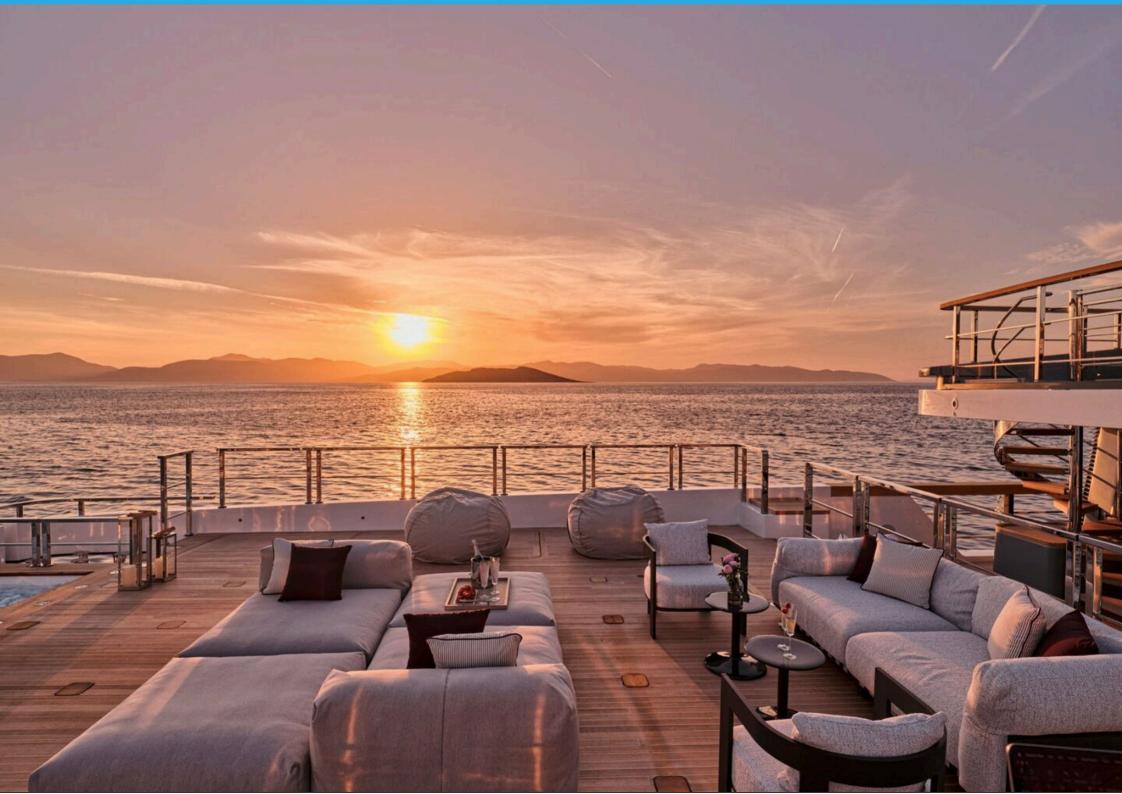

## MAIN FEATURES

MANUFACTURER: SANLORENZO

LOA

47.00m

**GUFSTS** 

12

CARINS

**CRFW** 

10

CRUISE SPEED

13kn

LOCATION: East, West Mediterranean and Indian Ocean

CONSUMPTION: 250lt/hr

CABIN CONFIGURATION: Owner's Cabin on Main Deck with King Size Bed, opening balcony, walk-in closet and en-suite facilities plus adjacent cabin with Double Sofa Bed, large opening window and ensuite facilities. Can also be used as separate TV room to Owner's cabin. Two VIP cabins on the lower deck with Oueen Size Beds and en-suite facilities. Two Twin Cabins on the lower deck, both convertible to doubles with one extra pullman bed in each and en-suite facilities.

AMENITIES & TOYS: 8.5 meter XO Tender/Chase Boat, Jet ski SEADOO Spark TRIXX, Jetski SEADOO GTX LTD 300, 3.55m Agillis Tender 130hp, 2 Seabob F5, Submersible Sea scooter, Wakeboard, Inflatable Sofa, Inflatable Tube, 2 SUP Inflatable, 2 Canoe -Kayak inflatable, Water ski sets adult & kids, Technogym Matrix TF30 treadmill, Technogym bench and Weights, Dock parking station for the water toys and jet skis, ,