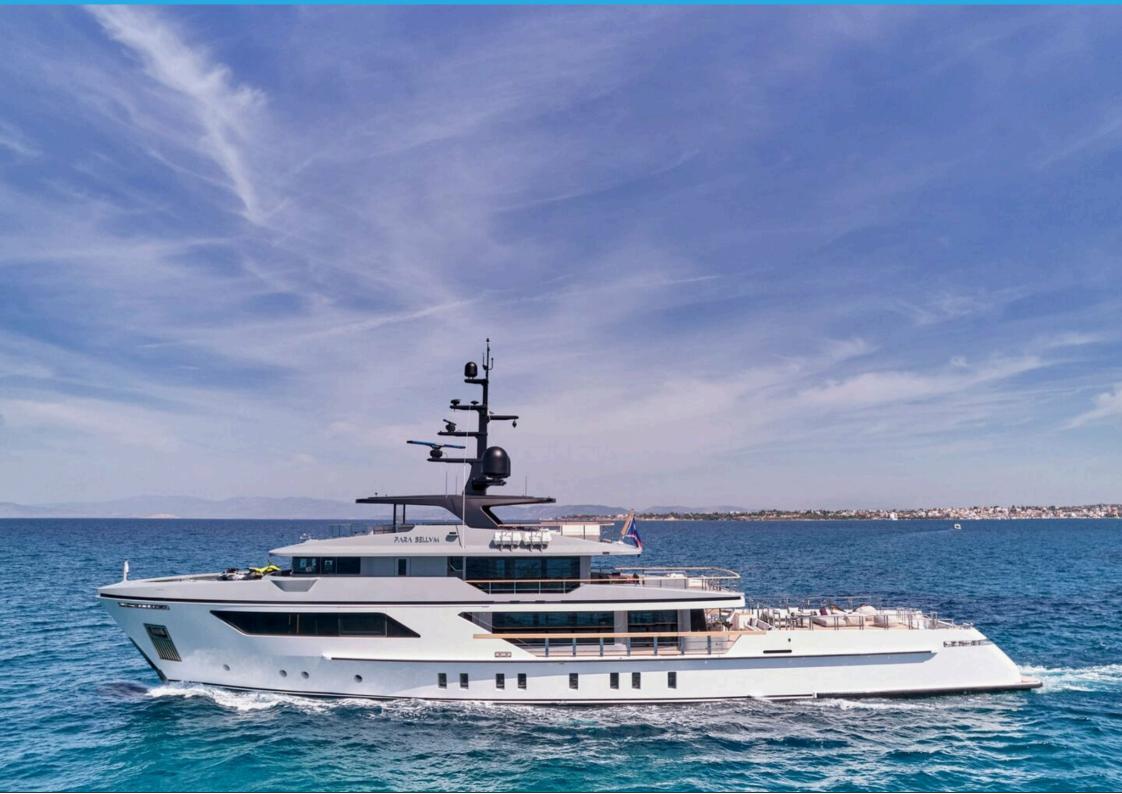

## **PARA BELLUM**

## MAIN FEATURES

MANUFACTURER: SANLORENZO

LOA

47.00m

**GUFSTS** 

12

CARINS

**CRFW** 