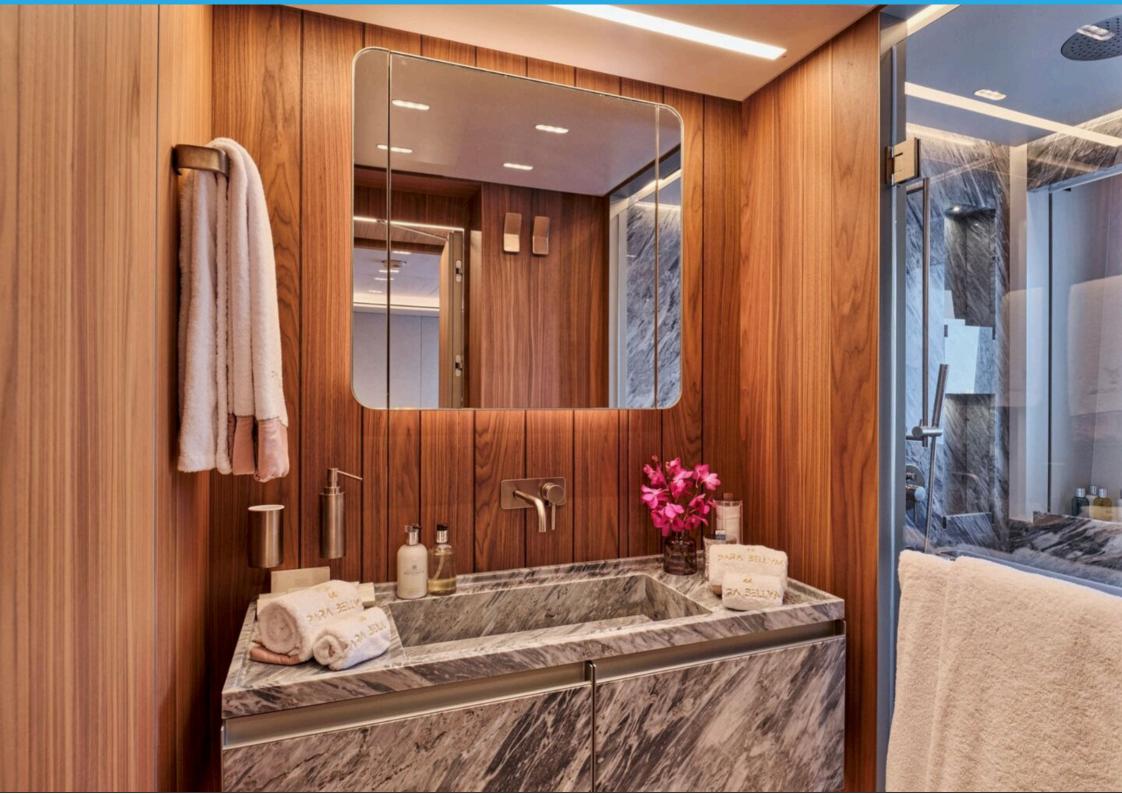

10

CRUISE SPEED

13kn

LOCATION: East, West Mediterranean and Indian Ocean

CONSUMPTION: 250lt/hr

CABIN CONFIGURATION: Owner's Cabin on Main Deck with King Size Bed, opening balcony, walk-in closet and en-suite facilities plus adjacent cabin with Double Sofa Bed, large opening window and ensuite facilities. Can also be used as separate TV room to Owner's cabin. Two VIP cabins on the lower deck with Oueen Size Beds and en-suite facilities. Two Twin Cabins on the lower deck, both convertible to doubles with one extra pullman bed in each and en-suite facilities.