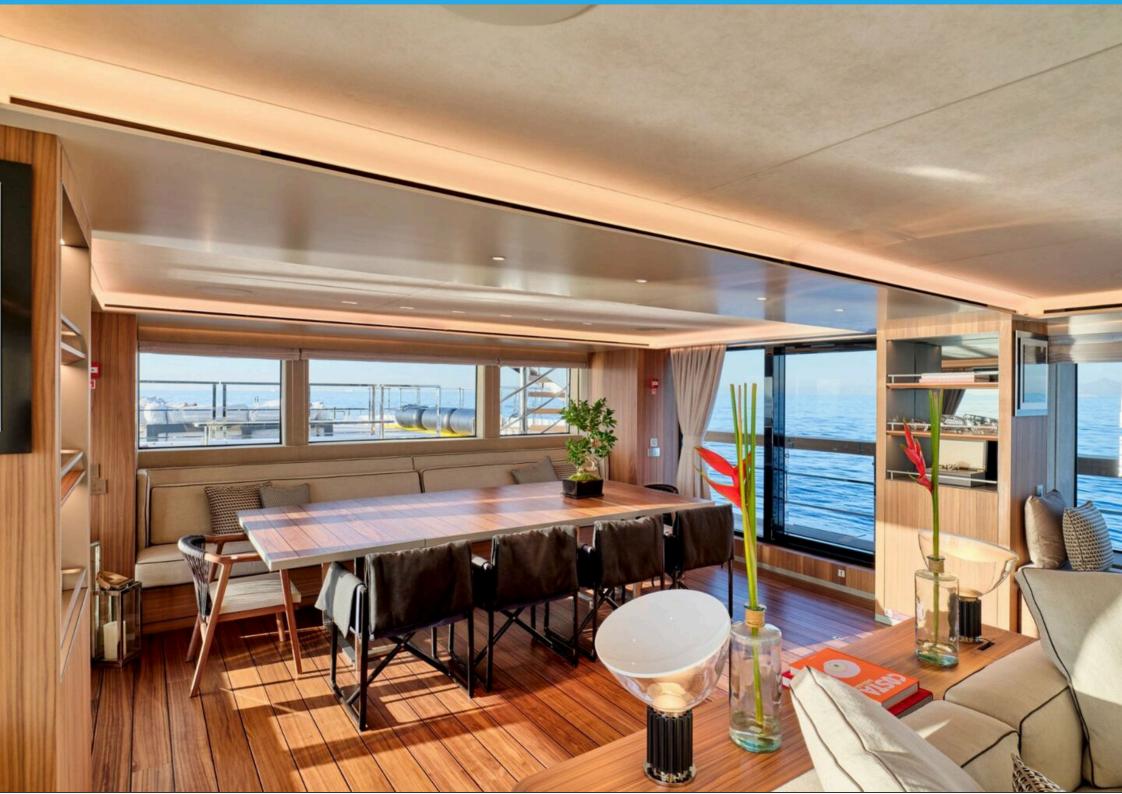

and en-suite facilities plus adjacent cabin with Double Sofa Bed, large opening window and ensuite facilities. Can also be used as separate TV room to Owner's cabin. Two VIP cabins on the lower deck with Oueen Size Beds and en-suite facilities. Two Twin Cabins on the lower deck, both convertible to doubles with one extra pullman bed in each and en-suite facilities.

AMENITIES & TOYS: 8.5 meter XO Tender/Chase Boat, Jet ski SEADOO Spark TRIXX, Jetski SEADOO GTX LTD 300, 3.55m Agillis Tender 130hp, 2 Seabob F5, Submersible Sea scooter, Wakeboard, Inflatable Sofa, Inflatable Tube, 2 SUP Inflatable, 2 Canoe -Kayak inflatable, Water ski sets adult & kids, Technogym Matrix TF30 treadmill, Technogym bench and Weights, Dock parking station for the water toys and jet skis, ,



















































## PARA BELLUM DECK PLANS