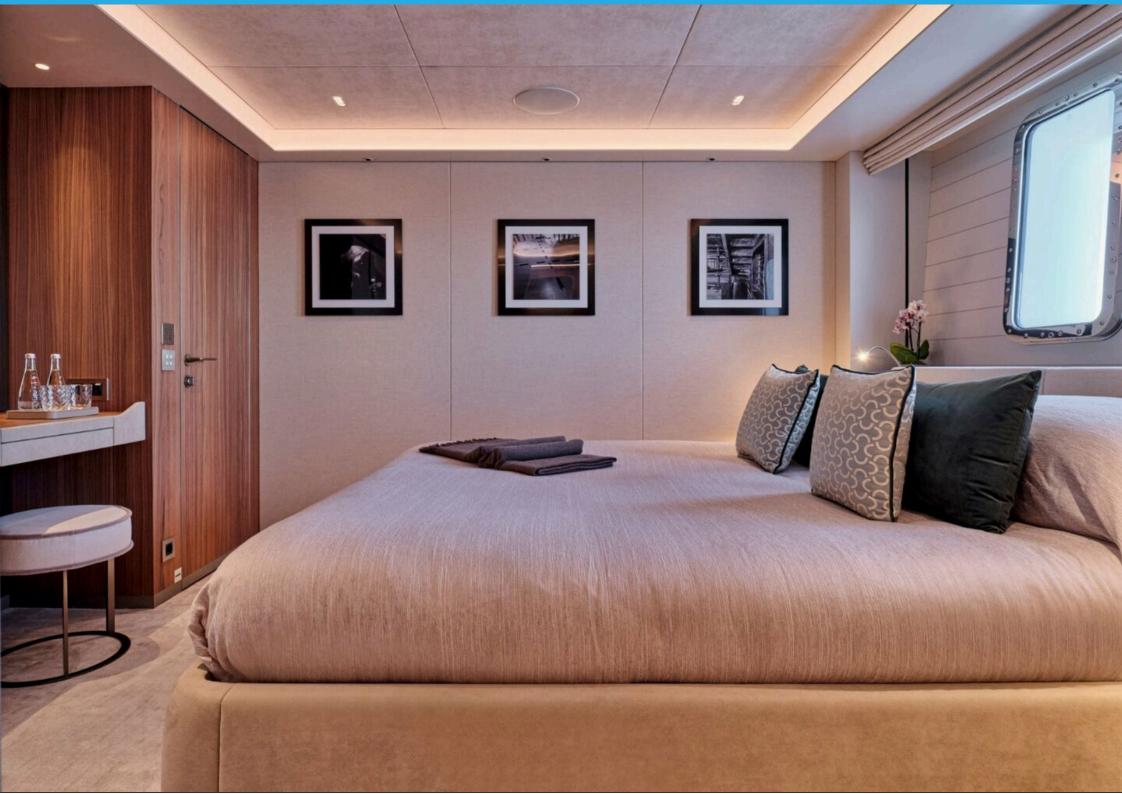

10

CRUISE SPEED

13kn

LOCATION: East, West Mediterranean and Indian Ocean

CONSUMPTION: 250lt/hr

CABIN CONFIGURATION: Owner's Cabin on Main Deck with King Size Bed, opening balcony, walk-in closet and en-suite facilities plus adjacent cabin with Double Sofa Bed, large opening window and ensuite facilities. Can also be used as separate TV room to Owner's cabin. Two VIP cabins on the lower deck with Oueen Size Beds and en-suite facilities. Two Twin Cabins on the lower deck, both convertible to doubles with one extra pullman bed in each and en-suite facilities.