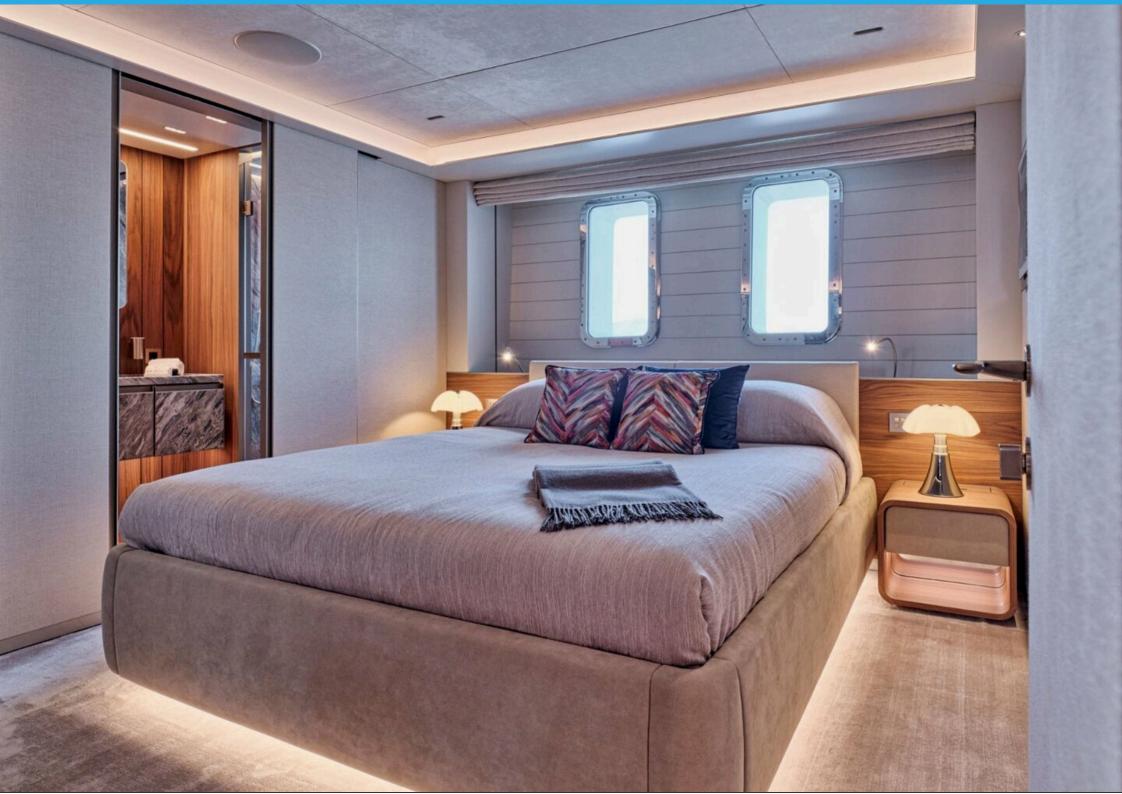

10

CRUISE SPEED

13kn

LOCATION: East, West Mediterranean and Indian Ocean

CONSUMPTION: 250lt/hr

CABIN CONFIGURATION: Owner's Cabin on Main Deck with King Size Bed, opening balcony, walk-in closet and en-suite facilities plus adjacent cabin with Double Sofa Bed, large opening window and ensuite facilities. Can also be used as separate TV room to Owner's cabin. Two VIP cabins on the lower deck with Oueen Size Beds and en-suite facilities. Two Twin Cabins on the lower deck, both convertible to doubles with one extra pullman bed in each and en-suite facilities.