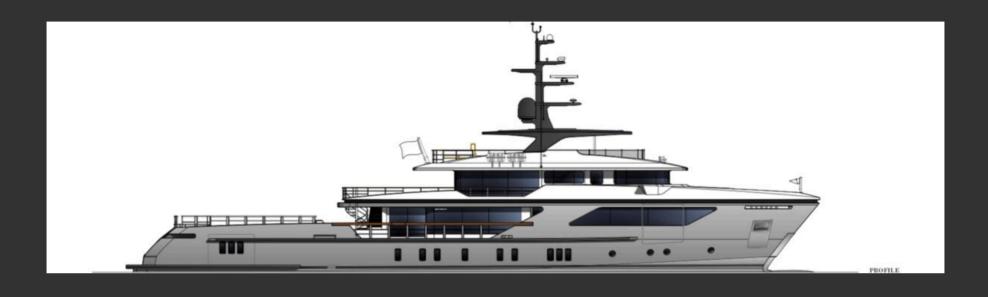

## MAIN FEATURES

MANUFACTURER: SANLORENZO

LOA

47.00m

**GUFSTS** 

12

CARINS

**CRFW** 

10

CRUISE SPEED

13kn

LOCATION: East, West Mediterranean and Indian Ocean

CONSUMPTION: 250lt/hr

CABIN CONFIGURATION: Owner's Cabin on Main Deck with King Size Bed, opening balcony, walk-in closet and en-suite facilities plus adjacent cabin with Double Sofa Bed, large opening window and ensuite facilities. Can also be used as separate TV room to Owner's cabin. Two VIP cabins on the lower deck with Oueen Size Beds and en-suite facilities. Two Twin Cabins on the lower deck, both convertible to doubles with one extra pullman bed in each and en-suite facilities.