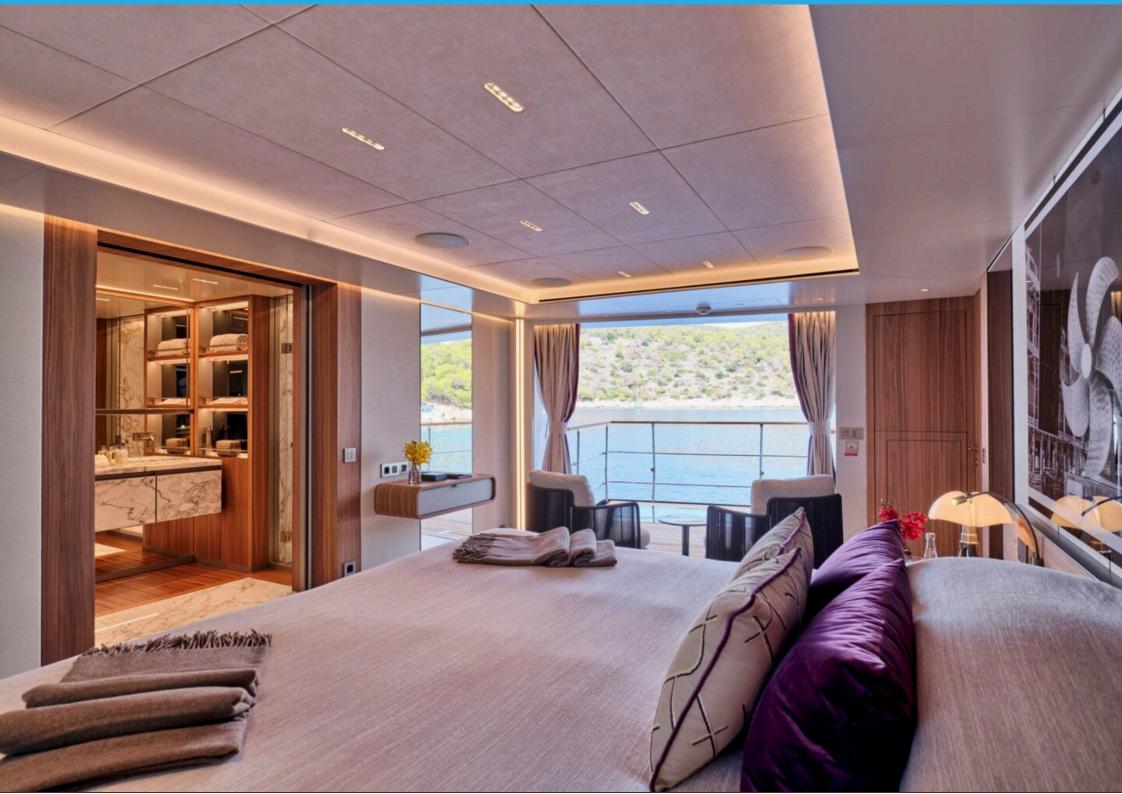

10

CRUISE SPEED

13kn

LOCATION: East, West Mediterranean and Indian Ocean

CONSUMPTION: 250lt/hr

CABIN CONFIGURATION: Owner's Cabin on Main Deck with King Size Bed, opening balcony, walk-in closet and en-suite facilities plus adjacent cabin with Double Sofa Bed, large opening window and ensuite facilities. Can also be used as separate TV room to Owner's cabin. Two VIP cabins on the lower deck with Oueen Size Beds and en-suite facilities. Two Twin Cabins on the lower deck, both convertible to doubles with one extra pullman bed in each and en-suite facilities.