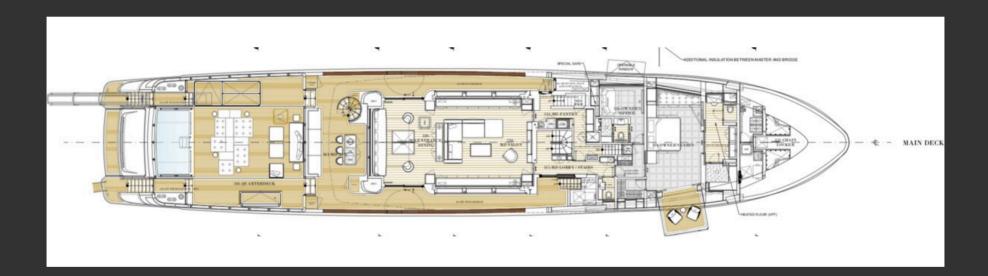

10

CRUISE SPEED

13kn

LOCATION: East, West Mediterranean and Indian Ocean

CONSUMPTION: 250lt/hr

CABIN CONFIGURATION: Owner's Cabin on Main Deck with King Size Bed, opening balcony, walk-in closet and en-suite facilities plus adjacent cabin with Double Sofa Bed, large opening window and ensuite facilities. Can also be used as separate TV room to Owner's cabin. Two VIP cabins on the lower deck with Oueen Size Beds and en-suite facilities. Two Twin Cabins on the lower deck, both convertible to doubles with one extra pullman bed in each and en-suite facilities.

## PARA BELLUM DECK PLANS