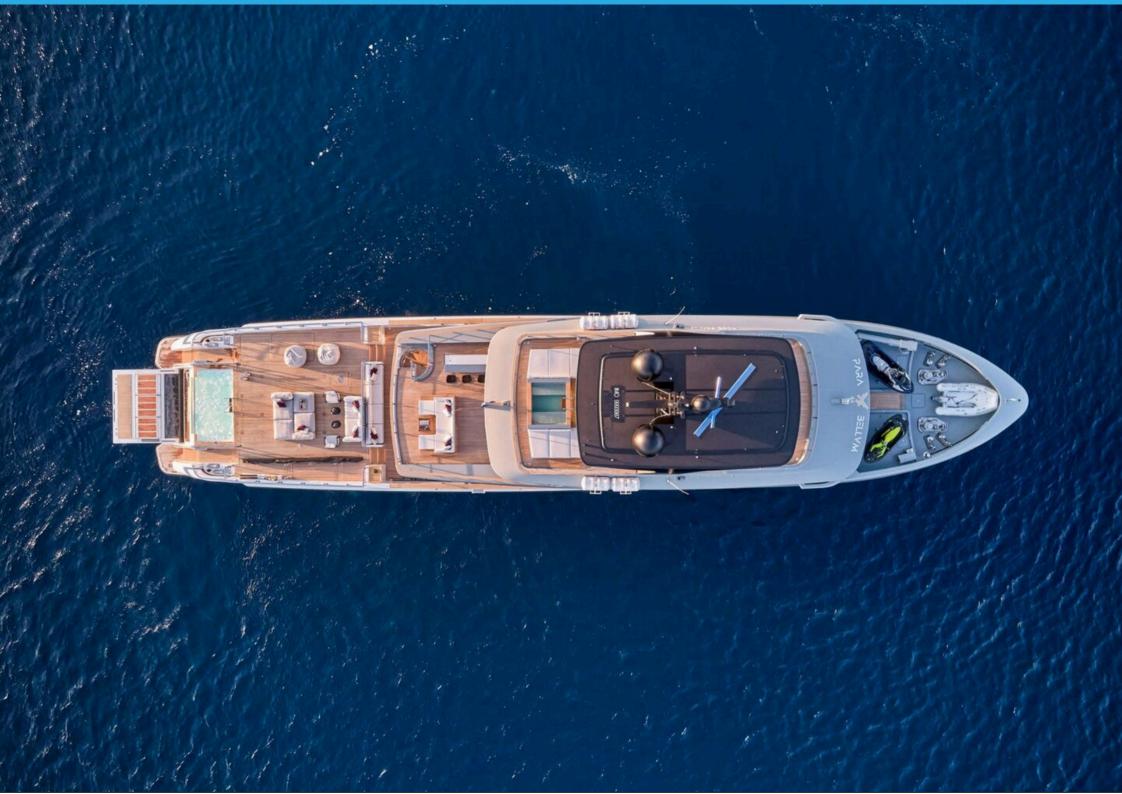

walk-in closet and en-suite facilities plus adjacent cabin with Double Sofa Bed, large opening window and ensuite facilities. Can also be used as separate TV room to Owner's cabin. Two VIP cabins on the lower deck with Oueen Size Beds and en-suite facilities. Two Twin Cabins on the lower deck, both convertible to doubles with one extra pullman bed in each and en-suite facilities.

AMENITIES & TOYS: 8.5 meter XO Tender/Chase Boat, Jet ski SEADOO Spark TRIXX, Jetski SEADOO GTX LTD 300, 3.55m Agillis Tender 130hp, 2 Seabob F5, Submersible Sea scooter, Wakeboard, Inflatable Sofa, Inflatable Tube, 2 SUP Inflatable, 2 Canoe -Kayak inflatable, Water ski sets adult & kids, Technogym Matrix TF30 treadmill, Technogym bench and Weights, Dock parking station for the water toys and jet skis, ,



















































## PARA BELLUM DECK PLANS