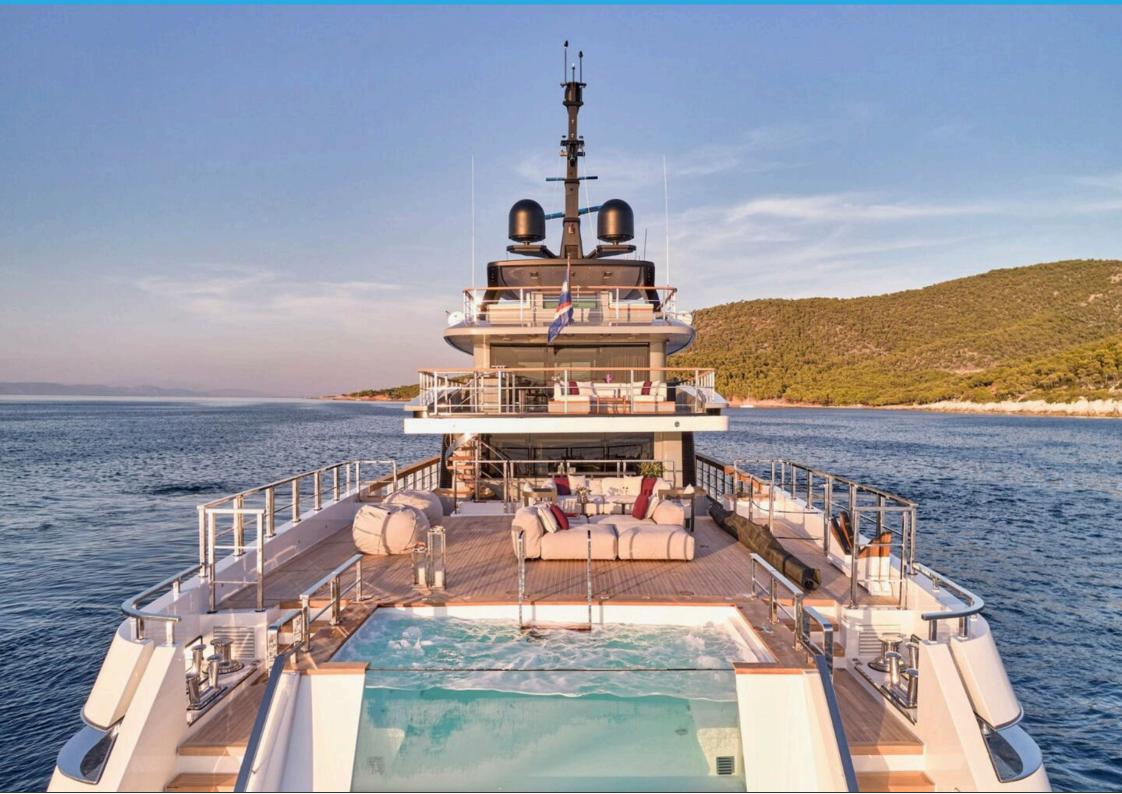

## MAIN FEATURES

MANUFACTURER: SANLORENZO

LOA

47.00m

**GUFSTS** 

12

CARINS

**CRFW** 