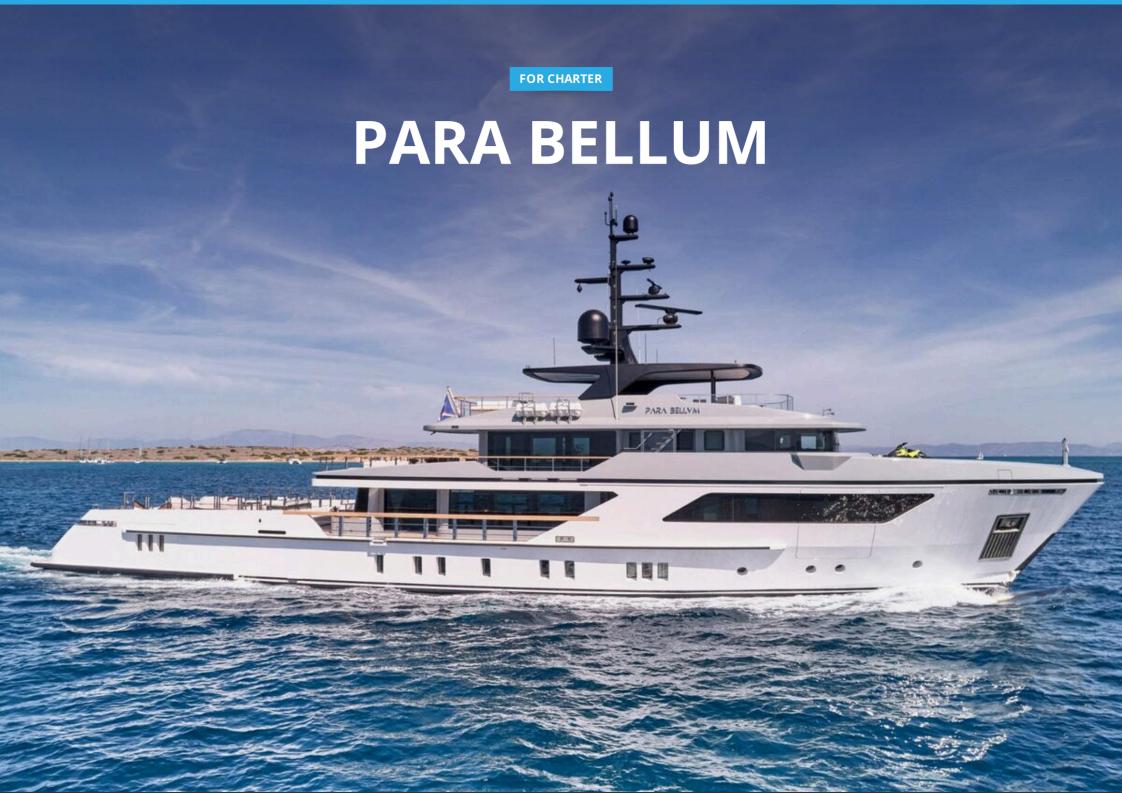

## **PARA BELLUM**

## MAIN FEATURES

MANUFACTURER: SANLORENZO

LOA

47.00m

**GUFSTS** 

12

CARINS

**CRFW** 