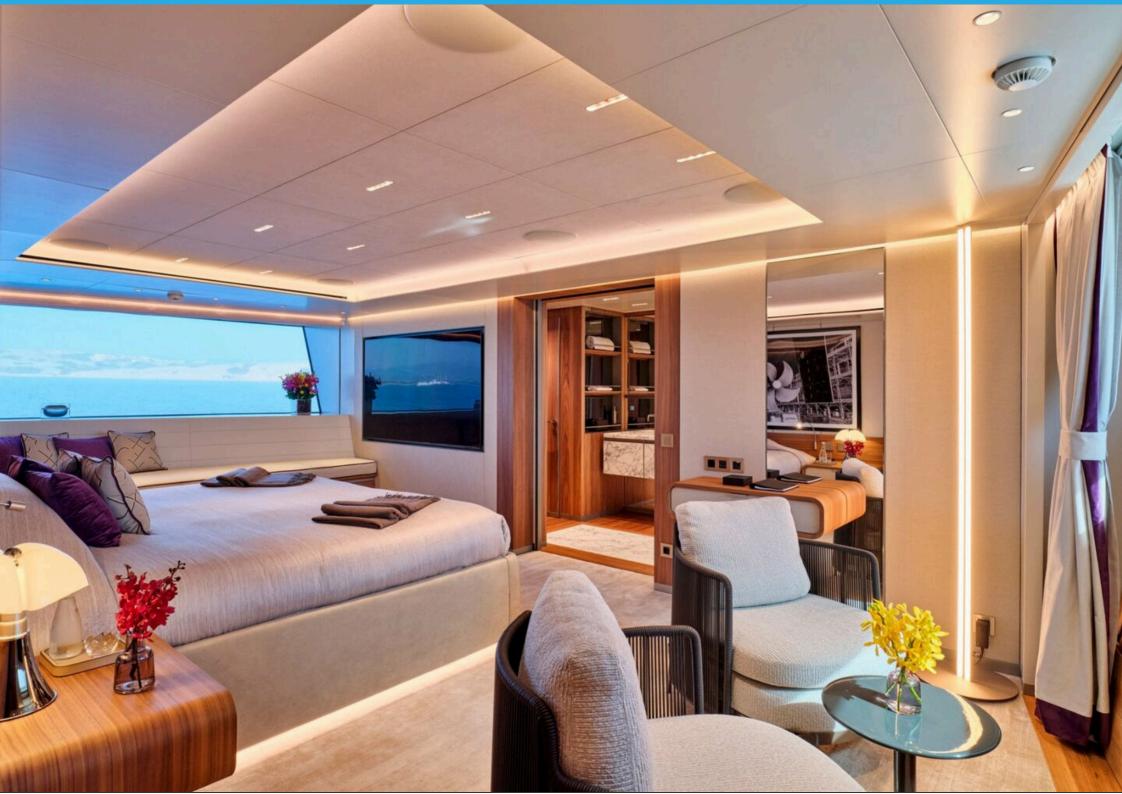

## **PARA BELLUM**

10

CRUISE SPEED

13kn

LOCATION: East, West Mediterranean and Indian Ocean

CONSUMPTION: 250lt/hr

CABIN CONFIGURATION: Owner's Cabin on Main Deck with King Size Bed, opening balcony, walk-in closet and en-suite facilities plus adjacent cabin with Double Sofa Bed, large opening window and ensuite facilities. Can also be used as separate TV room to Owner's cabin. Two VIP cabins on the lower deck with Oueen Size Beds and en-suite facilities. Two Twin Cabins on the lower deck, both convertible to doubles with one extra pullman bed in each and en-suite facilities.