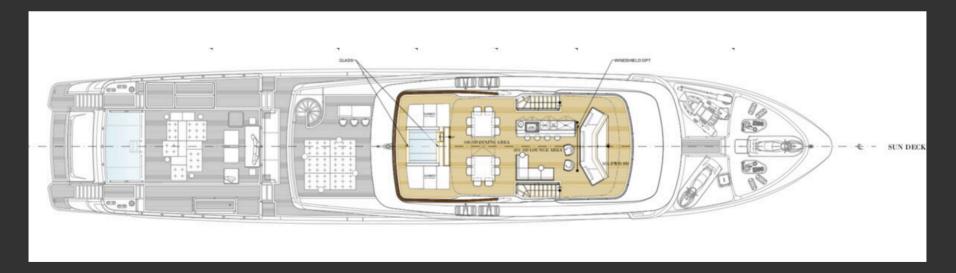

ofa Bed, large opening window and ensuite facilities. Can also be used as separate TV room to Owner's cabin. Two VIP cabins on the lower deck with Oueen Size Beds and en-suite facilities. Two Twin Cabins on the lower deck, both convertible to doubles with one extra pullman bed in each and en-suite facilities.

AMENITIES & TOYS: 8.5 meter XO Tender/Chase Boat, Jet ski SEADOO Spark TRIXX, Jetski SEADOO GTX LTD 300, 3.55m Agillis Tender 130hp, 2 Seabob F5, Submersible Sea scooter, Wakeboard, Inflatable Sofa, Inflatable Tube, 2 SUP Inflatable, 2 Canoe -Kayak inflatable, Water ski sets adult & kids, Technogym Matrix TF30 treadmill, Technogym bench and Weights, Dock parking station for the water toys and jet skis, ,



















































## PARA BELLUM DECK PLANS