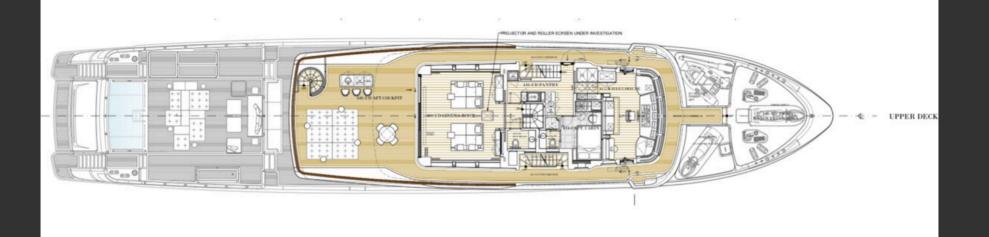

a Bed, large opening window and ensuite facilities. Can also be used as separate TV room to Owner's cabin. Two VIP cabins on the lower deck with Oueen Size Beds and en-suite facilities. Two Twin Cabins on the lower deck, both convertible to doubles with one extra pullman bed in each and en-suite facilities.

AMENITIES & TOYS: 8.5 meter XO Tender/Chase Boat, Jet ski SEADOO Spark TRIXX, Jetski SEADOO GTX LTD 300, 3.55m Agillis Tender 130hp, 2 Seabob F5, Submersible Sea scooter, Wakeboard, Inflatable Sofa, Inflatable Tube, 2 SUP Inflatable, 2 Canoe -Kayak inflatable, Water ski sets adult & kids, Technogym Matrix TF30 treadmill, Technogym bench and Weights, Dock parking station for the water toys and jet skis, ,



















































## PARA BELLUM DECK PLANS