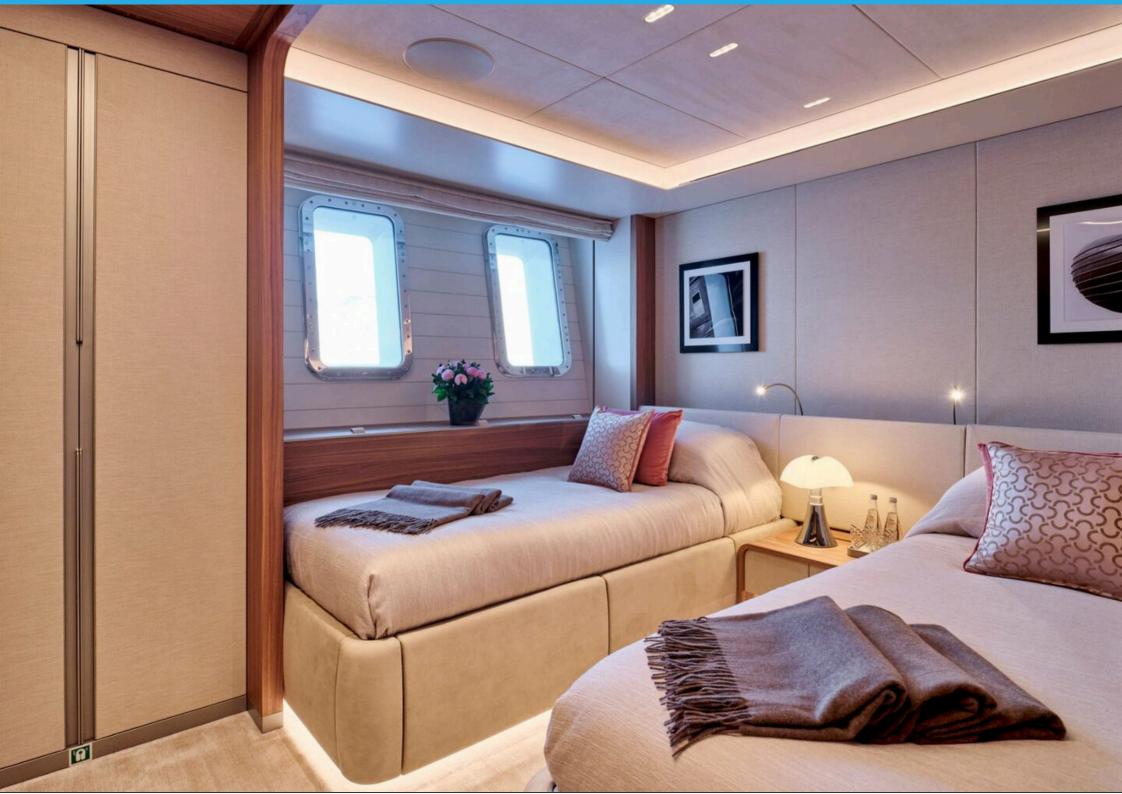

10

CRUISE SPEED

13kn

LOCATION: East, West Mediterranean and Indian Ocean

CONSUMPTION: 250lt/hr

CABIN CONFIGURATION: Owner's Cabin on Main Deck with King Size Bed, opening balcony, walk-in closet and en-suite facilities plus adjacent cabin with Double Sofa Bed, large opening window and ensuite facilities. Can also be used as separate TV room to Owner's cabin. Two VIP cabins on the lower deck with Oueen Size Beds and en-suite facilities. Two Twin Cabins on the lower deck, both convertible to doubles with one extra pullman bed in each and en-suite facilities.