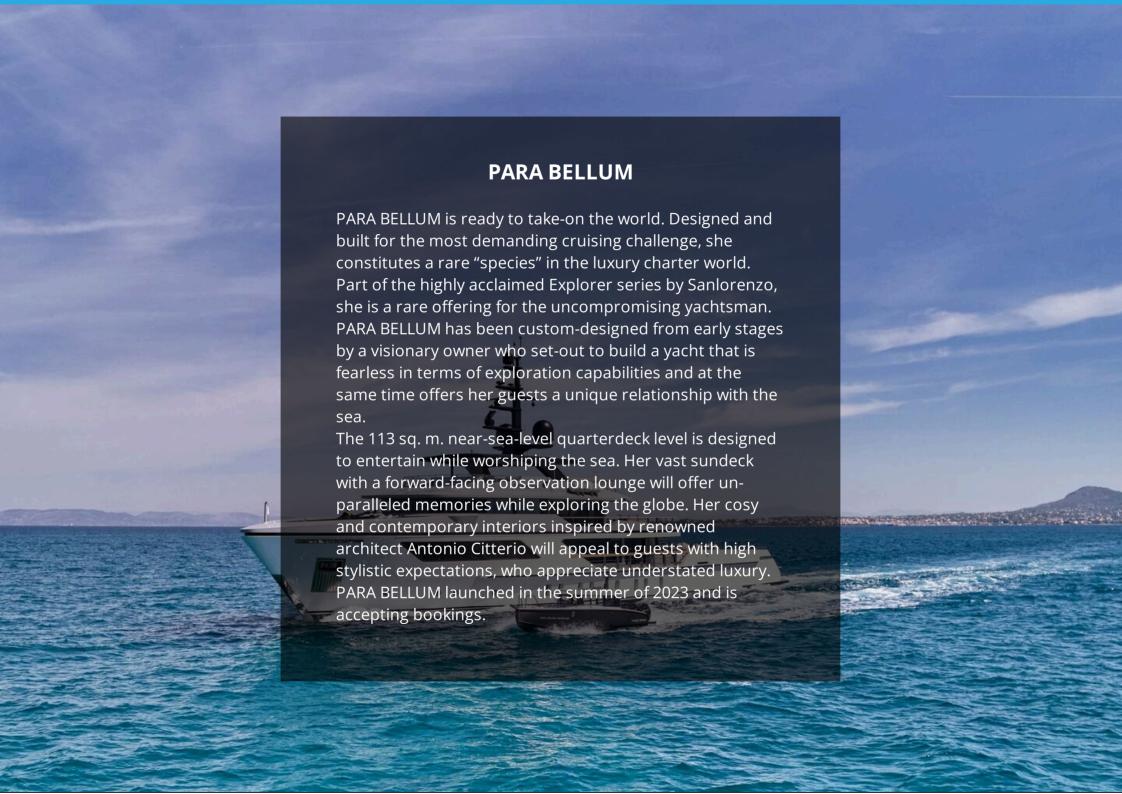

## **PARA BELLUM**

## MAIN FEATURES

MANUFACTURER: SANLORENZO



LOA

47.00m



**GUFSTS** 

12



CARINS



**CRFW** 

10

CRUISE SPEED

13kn

LOCATION: East, West Mediterranean and Indian Ocean

CONSUMPTION: 250lt/hr

CABIN CONFIGURATION: Owner's Cabin on Main Deck with King Size Bed, opening balcony, walk-in closet and en-suite facilities plus adjacent cabin with Double Sofa Bed, large opening window and ensuite facilities. Can also be used as separate TV room to Owner's cabin. Two VIP cabins on the lower deck with Oueen Size Beds and en-suite facilities. Two Twin Cabins on the lower deck, both convertible to doubles with one extra pullman bed in each and en-suite facilities.

AMENITIES & TOYS: 8.5 meter XO Tender/Chase Boat, Jet ski SEADOO Spark TRIXX, Jetski SEADOO GTX LTD 300, 3.5