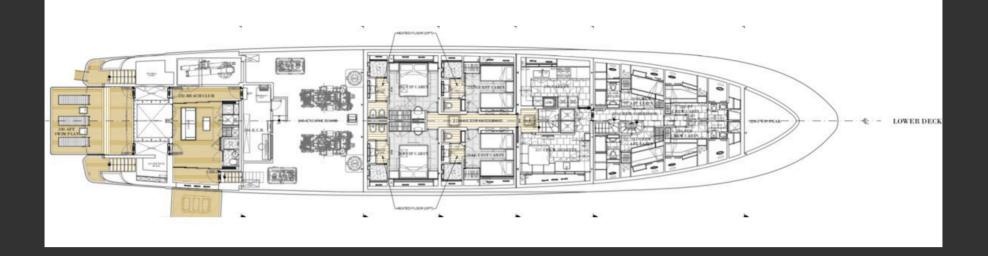

10

CRUISE SPEED

13kn

LOCATION: East, West Mediterranean and Indian Ocean

CONSUMPTION: 250lt/hr

CABIN CONFIGURATION: Owner's Cabin on Main Deck with King Size Bed, opening balcony, walk-in closet and en-suite facilities plus adjacent cabin with Double Sofa Bed, large opening window and ensuite facilities. Can also be used as separate TV room to Owner's cabin. Two VIP cabins on the lower deck with Oueen Size Beds and en-suite facilities. Two Twin Cabins on the lower deck, both convertible to doubles with one extra pullman bed in each and en-suite facilities.

## PARA BELLUM DECK PLANS