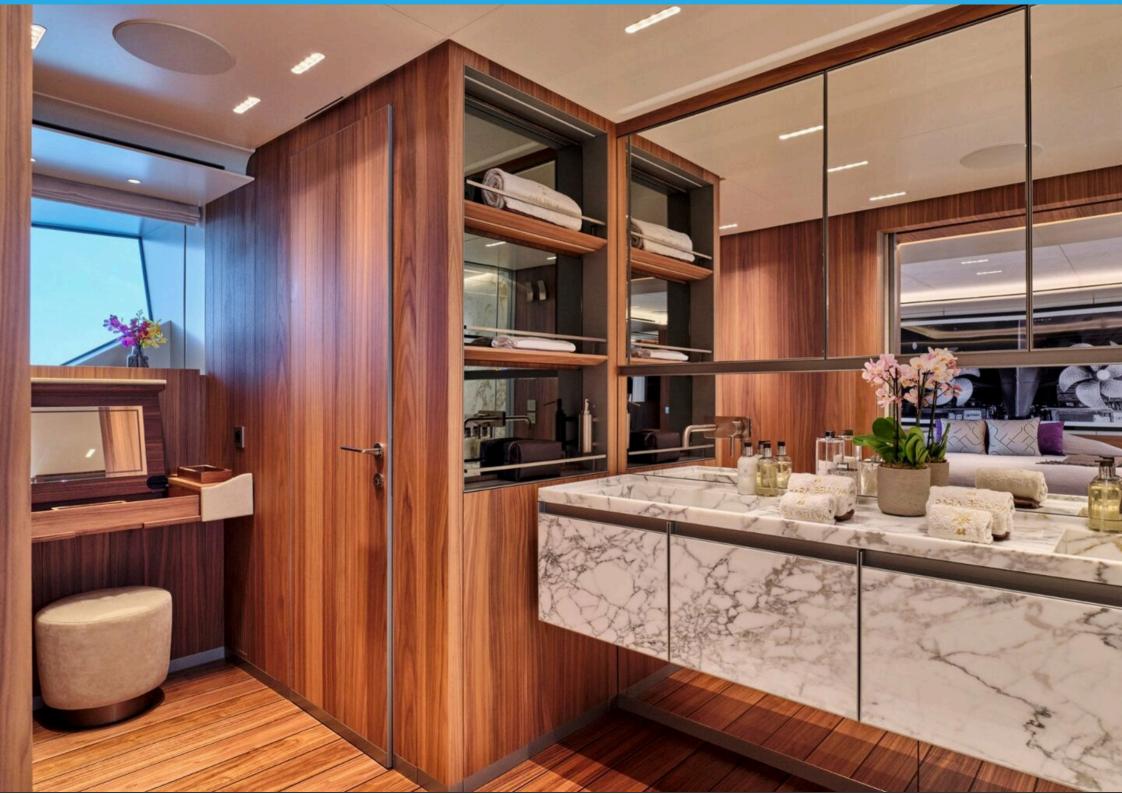

10

CRUISE SPEED

13kn

LOCATION: East, West Mediterranean and Indian Ocean

CONSUMPTION: 250lt/hr

CABIN CONFIGURATION: Owner's Cabin on Main Deck with King Size Bed, opening balcony, walk-in closet and en-suite facilities plus adjacent cabin with Double Sofa Bed, large opening window and ensuite facilities. Can also be used as separate TV room to Owner's cabin. Two VIP cabins on the lower deck with Oueen Size Beds and en-suite facilities. Two Twin Cabins on the lower deck, both convertible to doubles with one extra pullman bed in each and en-suite facilities.