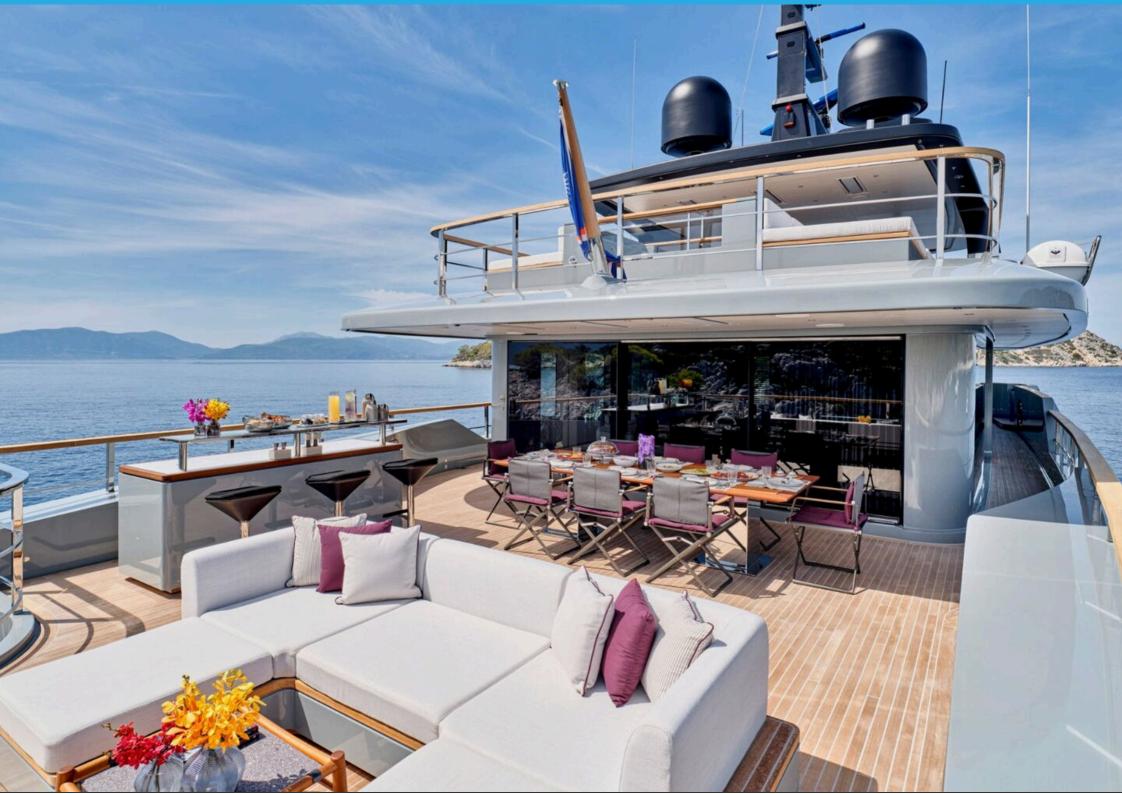

## MAIN FEATURES

MANUFACTURER: SANLORENZO

LOA

47.00m

**GUFSTS** 

12

CARINS

**CRFW** 

10

CRUISE SPEED

13kn

LOCATION: East, West Mediterranean and Indian Ocean

CONSUMPTION: 250lt/hr

CABIN CONFIGURATION: Owner's Cabin on Main Deck with King Size Bed, opening balcony, walk-in closet and en-suite facilities plus adjacent cabin with Double Sofa Bed, large opening window and ensuite facilities. Can also be used as separate TV room to Owner's cabin. Two VIP cabins on the lower deck with Oueen Size Beds and en-suite facilities. Two Twin Cabins on the lower deck, both convertible to doubles with one extra pullman bed in each and en-suite facilities.

AMENITIES & TOYS: 8.5 meter XO Tender/Chase Boat, Jet ski SEADOO Spark TRIXX, Jetski SEADOO GTX LTD 300, 3.55m Agillis Tender 130hp, 2 Seabob F5, Submersible Sea scooter, Wakeboard, Inflatable Sofa, Inflatable Tube, 2 SUP Inflatable, 2 Canoe -Kayak inflatable, Water ski sets adult & kids, Technogym Matrix TF30 treadmill, Technogym bench and Weights, Dock parking station for the water toys and jet skis, ,