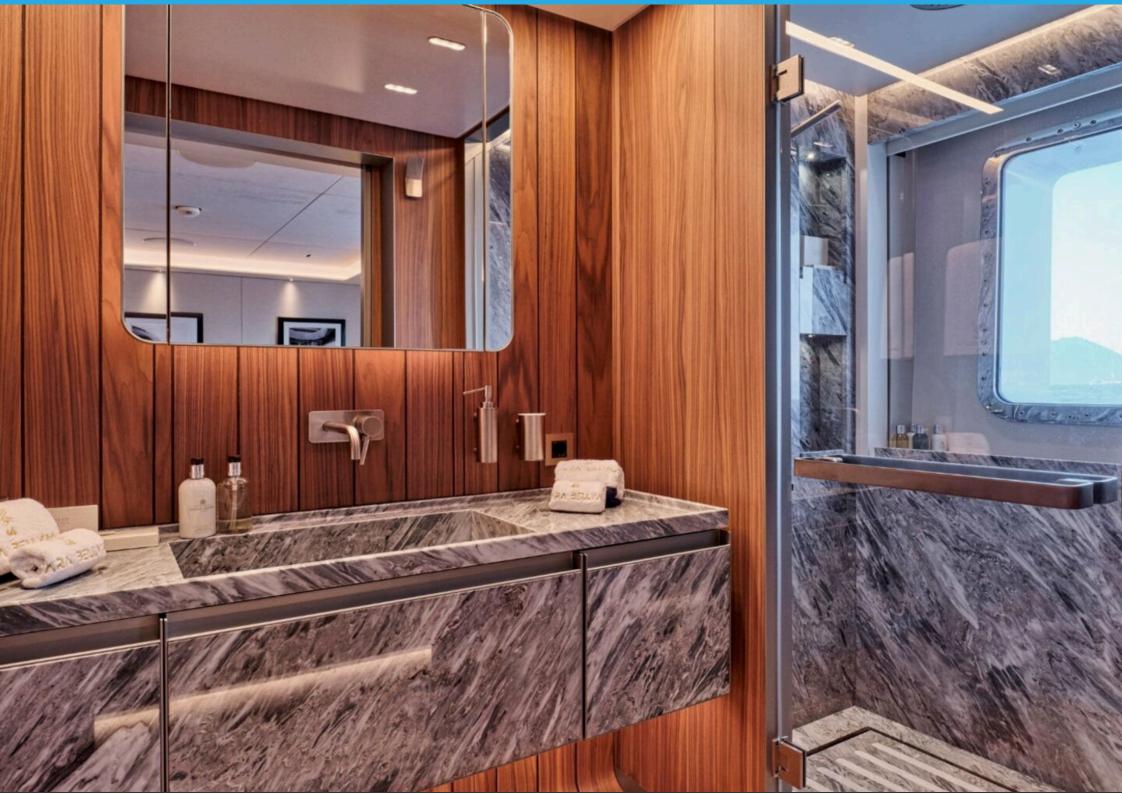

10

CRUISE SPEED

13kn

LOCATION: East, West Mediterranean and Indian Ocean

CONSUMPTION: 250lt/hr

CABIN CONFIGURATION: Owner's Cabin on Main Deck with King Size Bed, opening balcony, walk-in closet and en-suite facilities plus adjacent cabin with Double Sofa Bed, large opening window and ensuite facilities. Can also be used as separate TV room to Owner's cabin. Two VIP cabins on the lower deck with Oueen Size Beds and en-suite facilities. Two Twin Cabins on the lower deck, both convertible to doubles with one extra pullman bed in each and en-suite facilities.