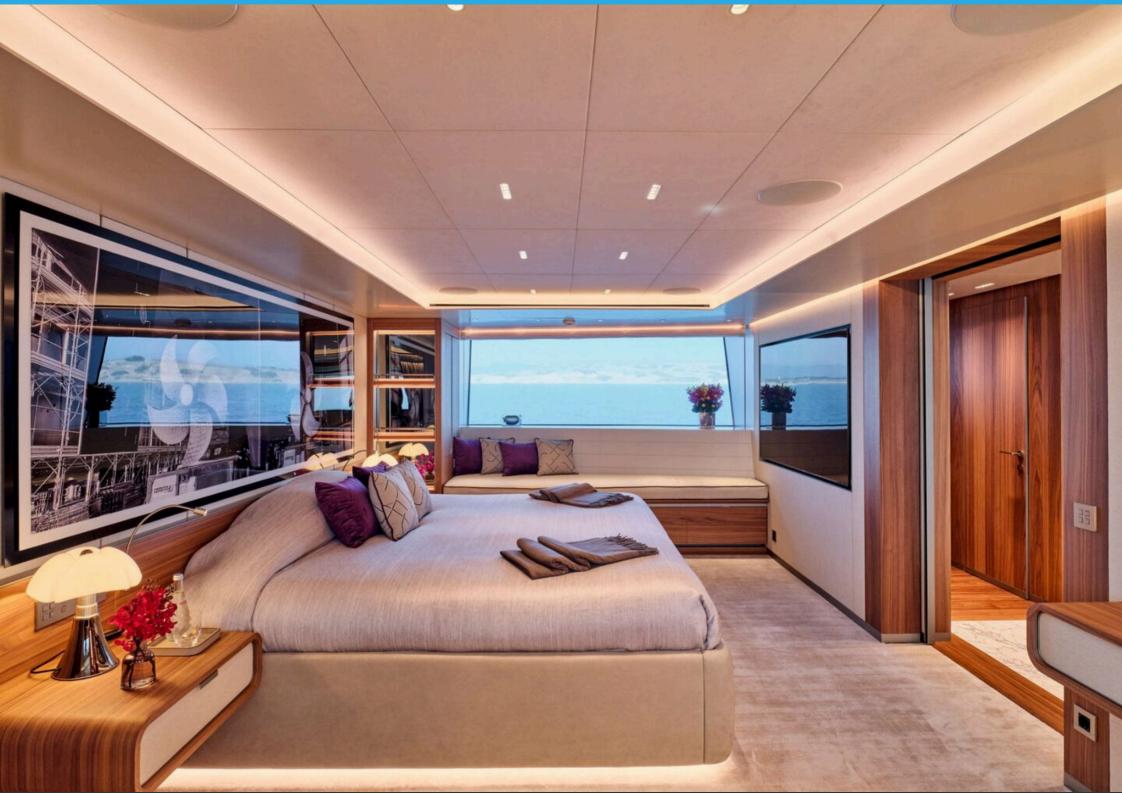

10

CRUISE SPEED

13kn

LOCATION: East, West Mediterranean and Indian Ocean

CONSUMPTION: 250lt/hr

CABIN CONFIGURATION: Owner's Cabin on Main Deck with King Size Bed, opening balcony, walk-in closet and en-suite facilities plus adjacent cabin with Double Sofa Bed, large opening window and ensuite facilities. Can also be used as separate TV room to Owner's cabin. Two VIP cabins on the lower deck with Oueen Size Beds and en-suite facilities. Two Twin Cabins on the lower deck, both convertible to doubles with one extra pullman bed in each and en-suite facilities.