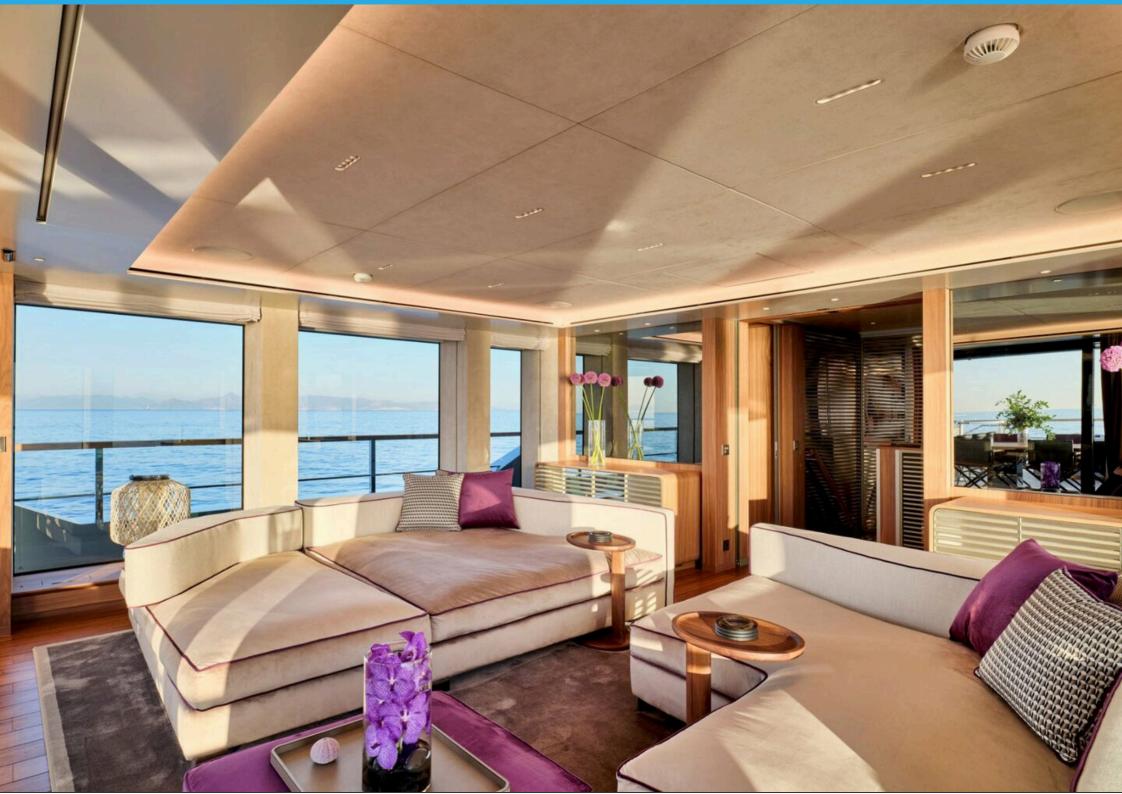

10

CRUISE SPEED

13kn

LOCATION: East, West Mediterranean and Indian Ocean

CONSUMPTION: 250lt/hr

CABIN CONFIGURATION: Owner's Cabin on Main Deck with King Size Bed, opening balcony, walk-in closet and en-suite facilities plus adjacent cabin with Double Sofa Bed, large opening window and ensuite facilities. Can also be used as separate TV room to Owner's cabin. Two VIP cabins on the lower deck with Oueen Size Beds and en-suite facilities. Two Twin Cabins on the lower deck, both convertible to doubles with one extra pullman bed in each and en-suite facilities.