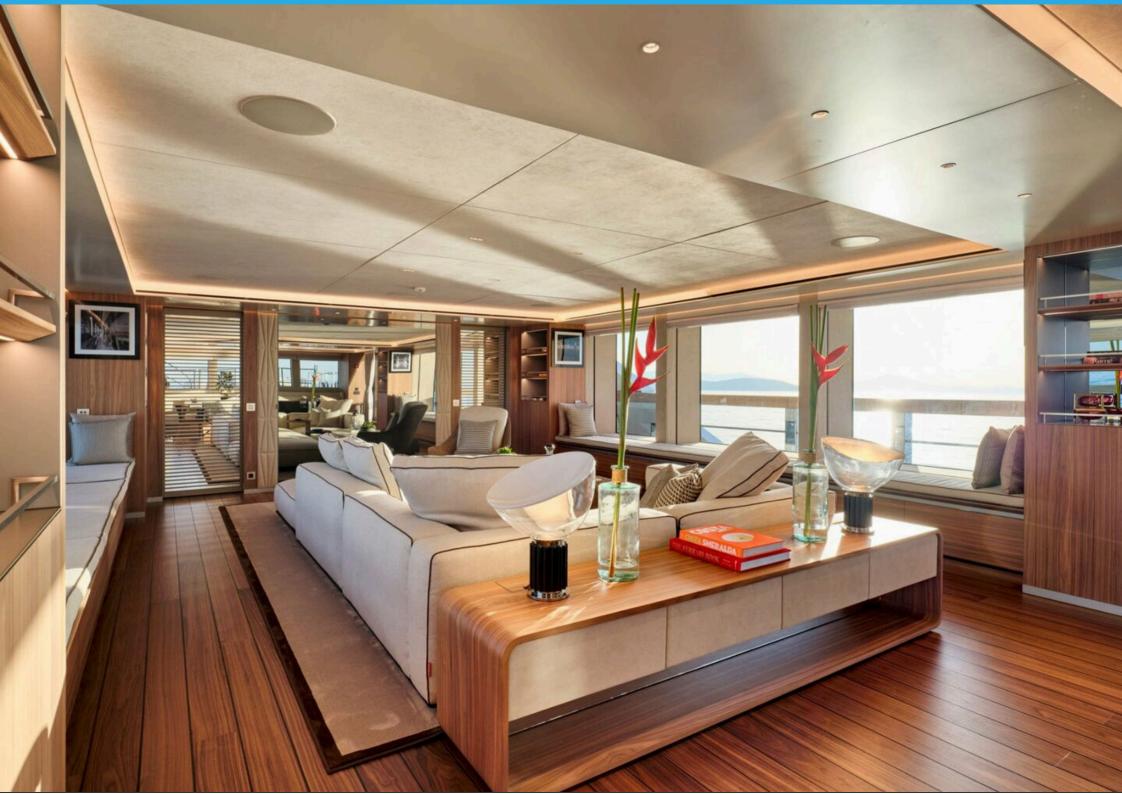

t and en-suite facilities plus adjacent cabin with Double Sofa Bed, large opening window and ensuite facilities. Can also be used as separate TV room to Owner's cabin. Two VIP cabins on the lower deck with Oueen Size Beds and en-suite facilities. Two Twin Cabins on the lower deck, both convertible to doubles with one extra pullman bed in each and en-suite facilities.

AMENITIES & TOYS: 8.5 meter XO Tender/Chase Boat, Jet ski SEADOO Spark TRIXX, Jetski SEADOO GTX LTD 300, 3.55m Agillis Tender 130hp, 2 Seabob F5, Submersible Sea scooter, Wakeboard, Inflatable Sofa, Inflatable Tube, 2 SUP Inflatable, 2 Canoe -Kayak inflatable, Water ski sets adult & kids, Technogym Matrix TF30 treadmill, Technogym bench and Weights, Dock parking station for the water toys and jet skis, ,



















































## PARA BELLUM DECK PLANS