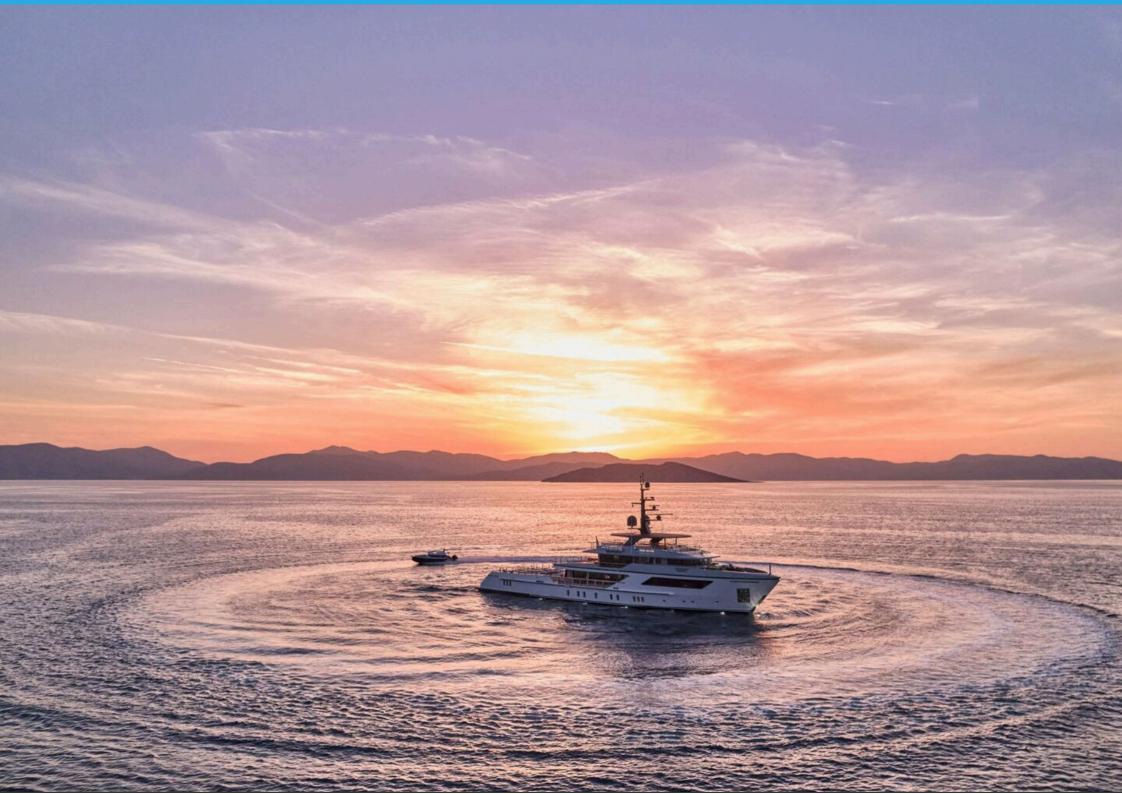

## **PARA BELLUM**

## MAIN FEATURES

MANUFACTURER: SANLORENZO

LOA

47.00m

**GUFSTS** 

12

CARINS

**CRFW** 

10

CRUISE SPEED

13kn

LOCATION: East, West Mediterranean and Indian Ocean

CONSUMPTION: 250lt/hr

CABIN CONFIGURATION: Owner's Cabin on Main Deck with King Size Bed, opening balcony, walk-in closet and en-suite facilities plus adjacent cabin with Double Sofa Bed, large opening window and ensuite facilities. Can also be used as separate TV room to Owner's cabin. Two VIP cabins on the lower deck with Oueen Size Beds and en-suite facilities. Two Twin Cabins on the lower deck, both convertible to doubles with one extra pullman bed in each and en-suite facilities.