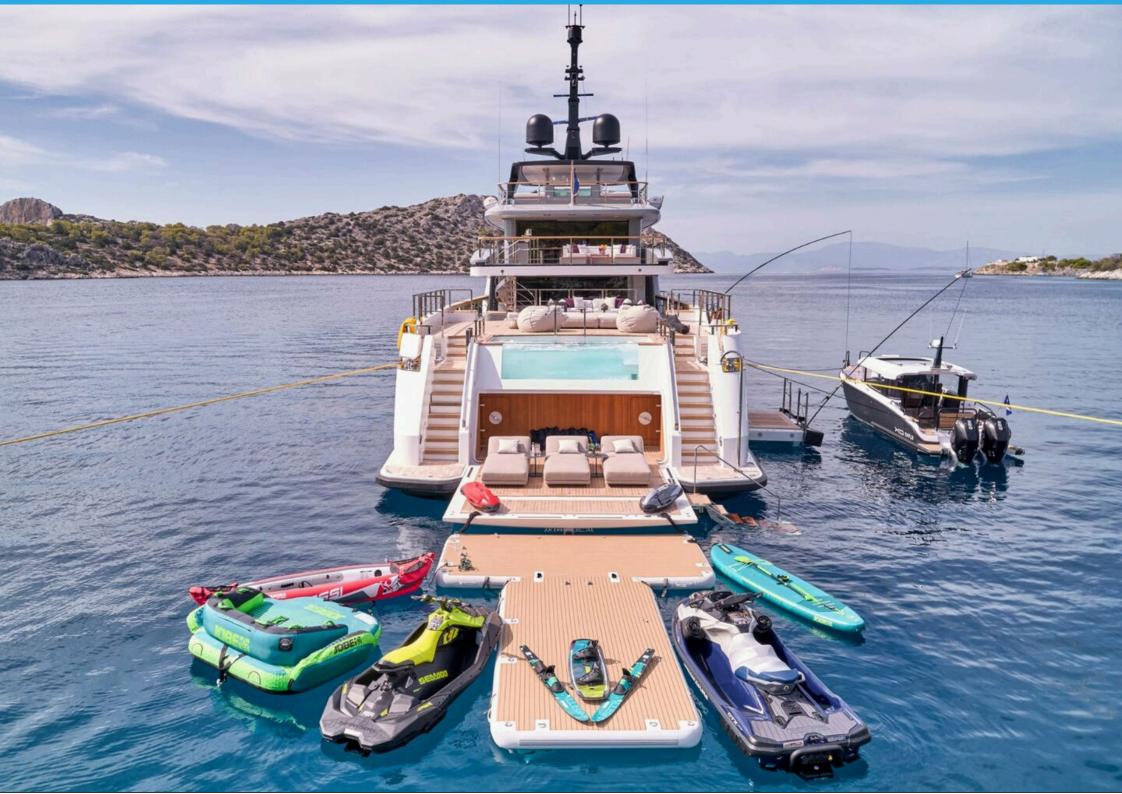

AMENITIES & TOYS: 8.5 meter XO Tender/Chase Boat, Jet ski SEADOO Spark TRIXX, Jetski SEADOO GTX LTD 300, 3.55m Agillis Tender 130hp, 2 Seabob F5, Submersible Sea scooter, Wakeboard, Inflatable Sofa, Inflatable Tube, 2 SUP Inflatable, 2 Canoe -Kayak inflatable, Water ski sets adult & kids, Technogym Matrix TF30 treadmill, Technogym bench and Weights, Dock parking station for the water toys and jet skis, ,