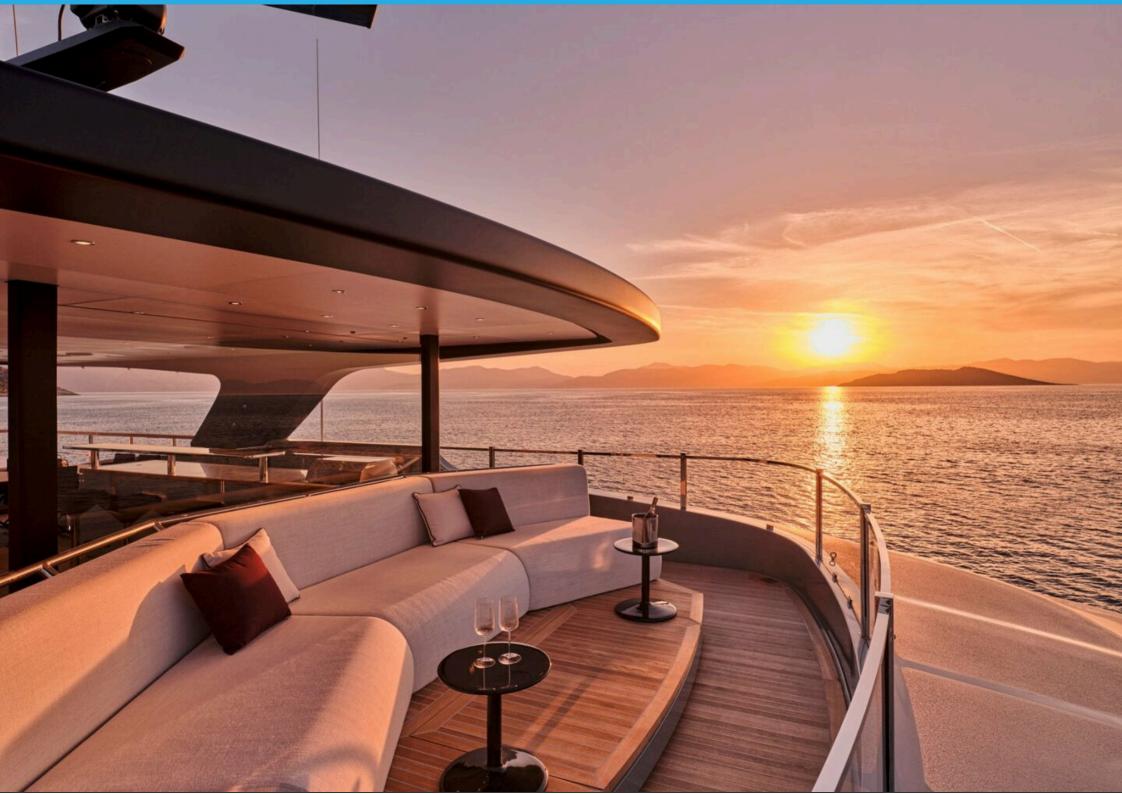

## MAIN FEATURES

MANUFACTURER: SANLORENZO

LOA

47.00m

**GUFSTS** 

12

CARINS

**CRFW** 

10

CRUISE SPEED

13kn

LOCATION: East, West Mediterranean and Indian Ocean

CONSUMPTION: 250lt/hr

CABIN CONFIGURATION: Owner's Cabin on Main Deck with King Size Bed, opening balcony, walk-in closet and en-suite facilities plus adjacent cabin with Double Sofa Bed, large opening window and ensuite facilities. Can also be used as separate TV room to Owner's cabin. Two VIP cabins on the lower deck with Oueen Size Beds and en-suite facilities. Two Twin Cabins on the lower deck, both convertible to doubles with one extra pullman bed in each and en-suite facilities.

AMENITIES & TOYS: 8.5 meter XO Tender/Chase Boat, Jet ski SEADOO Spark TRIXX, Jetski SEADOO GTX LTD 300, 3.55m Agillis Tender 130hp, 2 Seabob F5, Submersible Sea scooter, Wakeboard, Inflatable Sofa, Inflatable Tube, 2 SUP Inflatable, 2 Canoe -Kayak inflatable, Water ski sets adult & kids, Technogym Matrix TF30 treadmill, Technogym bench and Weights, Dock parking station for the water toys and jet skis, ,